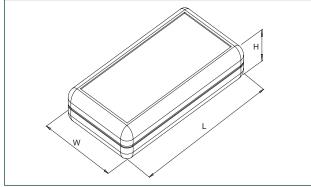

## **Product overview**

Low-profile enclosures with battery compartment and interchangeable front panel for test and measurement equipment, remote controls and wireless technology.

- Moulded in high impact ABS or UL94-V0
- · Low profile moulding
- · Pocket sized cases
- Recesses top and base
- Snap-on battery compartment
- · PCB pillars in lid and base
- · 2950 series has been designed to meet the requirements of IP54

| BLACK      | LIGHT GREY | LENGTH | WIDTH | HEIGHT | MATERIAL | STYLE               |
|------------|------------|--------|-------|--------|----------|---------------------|
| 2950-39B   | 2950-39G   | 135mm  | 70mm  | 24mm   | ABS      | Battery compartment |
| 2950-39BUL | 2950-39GUL | 135mm  | 70mm  | 24mm   | ABS      | Battery compartment |
| -          | 2950-89G   | 172mm  | 77mm  | 25mm   | ABS      | -                   |