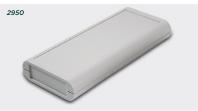

## 2950 series IR pocket cases

## **Product overview**

Low-profile enclosures with battery compartment and interchangeable front panel for test and measurement equipment, remote controls and wireless technology.

- Moulded in high impact ABS or UL94-V0
- · Low profile moulding
- · Pocket sized cases
- Recesses top and base
- Snap-on battery compartment
- · PCB pillars in lid and base
- · 2950 series has been designed to meet the requirements of IP54