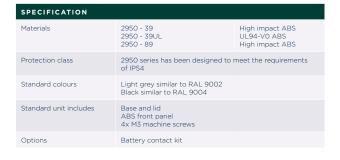

## **Product overview**

Low-profile enclosures with battery compartment and interchangeable front panel for test and measurement equipment, remote controls and wireless technology.

- Moulded in high impact ABS or UL94-V0
- · Low profile moulding
- · Pocket sized cases
- Recesses top and base
- Snap-on battery compartment
- · PCB pillars in lid and base
- · 2950 series has been designed to meet the requirements of IP54

| BLACK      | LIGHT GREY | LENGTH | WIDTH | HEIGHT | MATERIAL | STYLE               |
|------------|------------|--------|-------|--------|----------|---------------------|
| 2950-39B   | 2950-39G   | 135mm  | 70mm  | 24mm   | ABS      | Battery compartment |
| 2950-39BUL | 2950-39GUL | 135mm  | 70mm  | 24mm   | ABS      | Battery compartment |
| -          | 2950-89G   | 172mm  | 77mm  | 25mm   | ABS      | -                   |