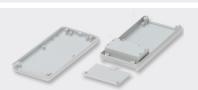

## **Product overview**

Low-profile enclosures with battery compartment and interchangeable front panel for test and measurement equipment, remote controls and wireless technology.

- Moulded in high impact ABS or UL94-V0
- · Low profile moulding
- · Pocket sized cases
- Recesses top and base
- Snap-on battery compartment
- · PCB pillars in lid and base
- · 2950 series has been designed to meet the requirements of IP54

## **ACCESSORIES**

Battery contact kit

 AA size battery contact kit push-fit into pre-moulded pillars inside the case

| PART NO. | DESCRIPTION         |
|----------|---------------------|
| 2950-310 | Battery contact kit |