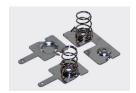

## **ACCESSORIES**

Battery contact kit

 AA size battery contact kit push-fit into pre-moulded pillars inside the case

| PART NO. | DESCRIPTION         |
|----------|---------------------|
| 2950-310 | Battery contact kit |